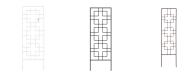

## **Zen Decorative Trainers**

Plant Support / Obelisks & Trainers

- Tranquility, style and geometric symmetry
- Decorative garden feature, doubles as plant trainer
- Easy to set up

• Available at selected Bunnings stores only - Please check with your local store.

## **GARDEN FEATURE AND PLANT TRAINER**

## Create your own backyard oasis.

Whites Zen Decorative Trainers are a decorative garden feature and plant trainer in one. Add a touch of zen tranquility to your outdoor area with geometric lines.

Easy to set up, simply fix them onto a wall or push the two feet firmly into the ground as a freestanding feature.

Available in three sizes - small: 1200mm x 300mm in Black, medium: 1600mm x 600mm in Black and Rustic and large: 1800mm x 600mm in Black and White.

| Code  | Product Description             | Size           |
|-------|---------------------------------|----------------|
| 18261 | Zen Decorative Trainer - Black  | 1200mm x 300mm |
| 18265 | Zen Decorative Trainer - Black  | 1800mm x 600mm |
| 18296 | Zen Decorative Trainer - White  | 1800mm x 600mm |
| 18652 | Zen Decorative Trainer - Black  | 1600mm x 600mm |
| 18653 | Zen Decorative Trainer - Rustic | 1600mm x 600mm |