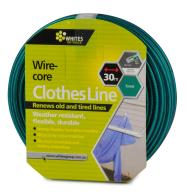

## Wire Core Clothesline

**Outdoor Essentials / Clothesline** 

- Strong, flexible, taut when installed
- Attractively colour-matched
- 30m length fits most retractable and folding clotheslines
- 60m length fits most rotary, retractable and folding clotheslines
- 200m bulk roll available

## WEATHER RESISTANT, FLEXIBLE AND DURABLE

Whites Wire-Core Clothesline is a strong, steel wire line that has been plastic coated to provide a clean, neat finish. The wire core provides strength and flexibility.

The PVC outer layer provides an attractive 'forest green' colour-matched finish, and houses the inner wire core that assists the line to be taut when installed.

The 30m and 60m lengths are designed to fit most retractable and folding clotheslines; a bulk roll of 200m is also available.