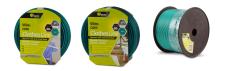

## Wire Core Clothesline

**Outdoor Essentials / Clothesline** 

- Strong, flexible, taut when installed
- Attractively colour-matched
- 30m length fits most retractable and folding clotheslines
- 60m length fits most rotary, retractable and folding clotheslines
- 200m bulk roll available

## WEATHER RESISTANT, FLEXIBLE AND DURABLE

Whites Wire-Core Clothesline is a strong, steel wire line that has been plastic coated to provide a clean, neat finish. The wire core provides strength and flexibility.

The PVC outer layer provides an attractive 'forest green' colour-matched finish, and houses the inner wire core that assists the line to be taut when installed.

The 30m and 60m lengths are designed to fit most retractable and folding clotheslines; a bulk roll of 200m is also available.

| Code  | Product Description                  | Size |
|-------|--------------------------------------|------|
| 23510 | Wire Core Clothesline - Forest Green | 200m |
| 23516 | Wire Core Clothesline - Forest Green | 30m  |
| 23520 | Wire Core Clothesline - Forest Green | 60m  |