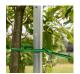

## **Windsor Tree Tie**

**Plant Support / Plant Ties** 

- Fast, convenient & re-usable
- Gentle on plants
- Secure tie
- Available at selected Bunnings stores only. Please check with your local store.

Whites Windsor Tree Tie features a strong, fast and convenient way to support growing trees. Made from soft PVC material, it's soft and gentle on plants.

The clever pull-through feature is very easy to use and provide a secure tie.

Simply slot through and pull tight to adjust.

It's available in 635mm length and in packs of 6.

| Code  | Product Description    | Length |
|-------|------------------------|--------|
| 18737 | Windsor Tree Tie - 6pk | 635mm  |