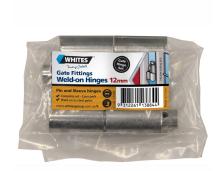

## **Weld-on Hinges**

Fencing Solutions / Gates & Fittings

- Complete set 2 per pack
- Weld-on to steel gates
- Includes locking pins
- 16mm available in Bunnings Victoria only. Please check with your local VIC store.

## **WELD-ON HINGES**

Whites Weld-On Hinges are a slide-on/lift-off hinge designed to be welded onto steel gates and posts.

The pack is supplied as complete gate hinge set, including 2 hinges and 2 locking pins.

Available in two sizes; 12mm and 16mm.

| Code  | Product Description     | Size |
|-------|-------------------------|------|
| 13884 | Weld-on Hinges 12mm pk2 | 12mm |
| 13885 | Weld-on Hinges 16mm pk2 | 16mm |