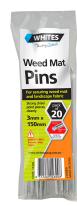

## **SECURES WEEDMAT**

Whites Weedmat Pins are designed for securing weedmats and other landscaping fabrics.

**Weedmat Steel Pins** are easy to install and drive in via a sharp chiselled point, which provides a clean pierce. Made from Galvanised wire. These come in handy size of 20 per pack or bulk pack of 100.

| Code  | Product Description               | Size  |
|-------|-----------------------------------|-------|
| 14300 | Weed Mat Steel Pins - 3mm x 150mm | 20Pk  |
| 14301 | Weed Mat Steel Pins - 3mm x 150mm | 100Pk |
| 14310 | Weed Mat Poly Pins - 115mm        | 20Pk  |