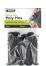

**Weedmat Poly Pins** simply press into weedmat; the arrow-head design provides secure fixing of weed mat. Made from Black coloured poly plastic. These are available in 20 pack size.

Weedmat pins should be used every 50cm for an effective hold.

| Code  | Product Description               | Size  |
|-------|-----------------------------------|-------|
| 14300 | Weed Mat Steel Pins - 3mm x 150mm | 20Pk  |
| 14301 | Weed Mat Steel Pins - 3mm x 150mm | 100Pk |
| 14310 | Weed Mat Poly Pins - 115mm        | 20Pk  |