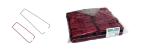

## Red (Extra Heavy Hot Dip Galvanised)

Made from 470g/m2 heavily galvanised wire to comply with AS/NZS2699–2000 Durability classification R3 down to R0 rating according to AS/NZS2699.1:2000

## **Stainless Steel**

Made from grade 316 stainless steel wire to comply with AS2699–2000 Durability classification R4 down according to AS/NZS2699.1:2000

| Code  | Product Description                 | Size           |
|-------|-------------------------------------|----------------|
| 25131 | Wall Ties – S/Steel Medium pack 250 | 3.00mm x 175mm |
| 25201 | Wall Ties – Red Medium pack 500     | 3.00mm x 175mm |
| 25208 | Wall Ties – Red Medium pack 250     | 3.00mm x 230mm |
| 25209 | Wall Ties – Red Heavy pack 250      | 4.00mm x 230mm |