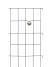

## **Vegie Panels**

Plant Support / Cages & Frames

- Train and support growing plants or vegetables
- Features interlocking hooks
- Quick and easy to set up
- Spiked feet fix securely into soil

## **QUICK AND EASY VEGIE PANELS**

Whites Vegie Panel is an easy way to train and support growing climbing plants in your garden or pots. It features interlocking hooks that allow you to create various grow cage designs. Simply push the spiked feet into the soil.

Available in a Powdercoated Black finish and in two sizes; 95cm and 110cm.

| Code  | Product Description | Size         |
|-------|---------------------|--------------|
| 18245 | Vegie Panel - Small | 95cm x 30cm  |
| 18246 | Vegie Panel - Large | 110cm x 60cm |