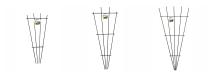

## V-Shape Fan Plant Trainer

Plant Support / Obelisks & Trainers

- Durable wire construction
- Quick and easy to use
- Beautifies your garden
- Available in a range of sizes

## **DECORATIVE PLANT SUPPORT**

Whites V-Shape Fan Plant Trainer is a decorative wire plant support, ideal for climbing plants.

Made from durable Black-coated wire, this plant trainer blends into any décor.

Easy to wall mount, it provides a robust trellis frame for climbing plants.

Available in three sizes: 45cm, 75cm and 90cm.

| Code  | Product Description       | Size |  |
|-------|---------------------------|------|--|
| 18206 | V-Shape Fan Plant Trainer | 45cm |  |
| 18207 | V-Shape Fan Plant Trainer | 75cm |  |
| 18208 | V-Shape Fan Plant Trainer | 90cm |  |