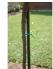

## **Twistable Soft Ties**

**Plant Support / Plant Ties** 

- Pliable tie for gently securing plants
- Soft rubber coating will not cut into or strangle plants
- Ties easily and securely
- Strong, durable and re-usable

## **GENTLE ON PLANTS**

Whites Twistable Soft Ties are soft pliable ties for gently securing plants. They are strong, durable and easy to use. Available in two ranges: Green in 5mm diameter and Black in 7mm diameter.