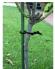

## **Twistable Soft Ties**

**Plant Support / Plant Ties** 

- Pliable tie for gently securing plants
- Soft rubber coating will not cut into or strangle plants
- Ties easily and securely
- Strong, durable and re-usable

## **GENTLE ON PLANTS**

Whites Twistable Soft Ties are soft pliable ties for gently securing plants. They are strong, durable and easy to use. Available in two ranges: Green in 5mm diameter and Black in 7mm diameter.