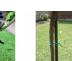

## **Twistable Soft Ties**

**Plant Support / Plant Ties** 

- Pliable tie for gently securing plants
- Soft rubber coating will not cut into or strangle plants
- Ties easily and securely
- Strong, durable and re-usable

## **GENTLE ON PLANTS**

Whites Twistable Soft Ties are soft pliable ties for gently securing plants. They are strong, durable and easy to use. Available in two ranges: Green in 5mm diameter and Black in 7mm diameter.