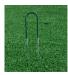

## **Turf Pegs**

**Outdoor Essentials / Landscaper's Materials** 

- Colour-matched to turf
- Holds turf firmly in place
- Strong, durable, long-lasting
- Easy to install chisel point pierces cleanly

Whites Turf Pegs features strong steel pins for securing all types of landscaping fabric, including synthetic turf. It's easy to install and drive in via the sharp chiseled point, which provide a clean pierce. These Pegs should be used every 50cm for an effective hold. The Galvanised finish is coated with Green PVC coating to help blend in with Green fabrics.