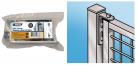

## **Tubular Gate Hinges**

Fencing Solutions / Gates & Fittings

- Gate hinge set
- Suits square & rectangle tube
- Includes a top & an adjustable bottom hinge
- Available in Bunnings Victoria only. Please check with your local VIC store.

## **TOP AND BOTTOM TUBULAR GATE HINGES**

Whites Tubular Gate Hinges are screw-in hinge set designed to fit square tube (25mm x 25mm) and rectangular tube (25mm x 38mm) posts.

Featuring a top hinge, and an adjustable bottom hinge (screws are not included).