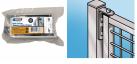

## **Tubular Gate Hinges**

Fencing Solutions / Gates & Fittings

- Gate hinge set
- Suits square & rectangle tube
- Includes a top & an adjustable bottom hinge
- Available in Bunnings Victoria only. Please check with your local VIC store.

## **TOP AND BOTTOM TUBULAR GATE HINGES**

Whites Tubular Gate Hinges are screw-in hinge set designed to fit square tube (25mm x 25mm) and rectangular tube (25mm x 38mm) posts.

Featuring a top hinge, and an adjustable bottom hinge (screws are not included).