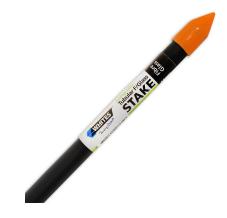

## **Tubular Fibre Glass Stake**

**Plant Support / Plant Stakes** 

- Durable & strong
- Corrosion-proof & lightweight
- Resists rust, rot & splitting

## PROMOTES MAXIMUM PLANT GROWTH

Whites Long-Life Tubular Fibre Glass Stake provides excellent plant support.

Extremely durable; it won't rust, rot, split, freeze or peel like paint.

It is corrosion-proof and lightweight and the smooth thin plastic layer prevents splinters when installing.

Strong - it allows movement and sway in windy conditions.

| Code  | Product Description                 | Tube size | Length |
|-------|-------------------------------------|-----------|--------|
| 18335 | Long-Life Tubular Fibre Glass Stake | 14mm      | 1.8m   |