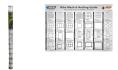

## LARGE APERTURE MESH FOR CLIMBERS

Whites Trellis Mesh is ideal for growing climbing flowers and vegetables, trellising and for plant protection.

It is available in convenient 5m and 10m packs.

| Code  | Product Description       | Height | Lenght | Aperture  | Wire Dia. |
|-------|---------------------------|--------|--------|-----------|-----------|
|       |                           | cm     | m      | mm        | mm        |
| 20958 | Trellis Mesh - Galvanised | 120    | 5      | 100 x 100 | 1.24      |
| 20959 | Trellis Mesh - Galvanised | 120    | 10     | 100 x 100 | 1.24      |
| 20978 | Trellis Mesh - PE Green   | 120    | 5      | 100 x 100 | 1.60      |
| 20979 | Trellis Mesh - PE Green   | 120    | 10     | 100 x 100 | 1.60      |