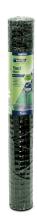

## Yard Mesh

Fencing Solutions / Garden & Trellis Mesh

- · Ideal for fencing and screening
- Suitable for animal enclosures
- Smooth coated finish is decorative and easy to work with

## **ALL-PURPOSE COATED MESH&NBSP**;

Whites PE coated Yard Mesh in an all-purpose mesh ideal for fencing, screening and suitable for animal enclosures. It's green coating protects the wire and blends into your garden

Manufactured from polyethylene (PE) coated galvanised wire, the smooth coating is easy to work with and easy on your hands.

Yard Mesh is available in convenient, DIY friendly 5m and 10m packs.

| Code  | Product Description | Height | Lenght | Aperture | Wire Dia. |
|-------|---------------------|--------|--------|----------|-----------|
|       |                     | cm     | m      | mm       | mm        |
| 20974 | Yard Mesh           | 90     | 5      | 25 x 25  | 1.30      |
| 20975 | Yard Mesh           | 90     | 10     | 25 x 25  | 1.30      |