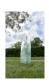

Black Mesh Tree Tubes protect plants from damage; ideal for tube stock; and allow plants to breathe.

Install using plant stakes (not included).

| Code  | Product Description       | Size          |
|-------|---------------------------|---------------|
| 14380 | Tree Tubes Black Mesh 3pk | 400mm x 144mm |
| 18709 | Tree Tubes Clear 20pk     | 450mm x 350mm |