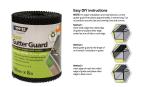

## **Super Gutter Guard**

**Gutter Protection / Gutter Mesh Rolls** 

- Small aperture stops fine leaves and debris
- Allows good water flow
- Fits standard gutters
- UV stabilised for extra life
- Easy DIY installation