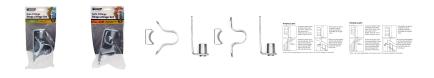

## **TOP STRAP AND BOTTOM HINGE - FOR HANGING GATES**

Whites Strap & Hinge Sets provide a convenient way to hang gates. These are suitable for round or flat posts and 25NB gates. For installation, ensure that you use screws that are suitable for the type of post; Strap & Hinge can also be welded on steel posts.

The set contains:

- Bottom hinge
- Back strap attachment
- top strap

For detailed instructions, please view the image gallery above.

| Code  | Product Description |
|-------|---------------------|
| 13794 | Strap & Hinge Set   |
| 13795 | Strap & Hinge Set   |