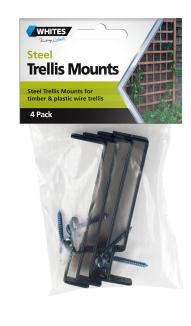

## **EASILY MOUNT PLASTIC AND TIMBER TRELLIS**

Simple and easy to use, Whites Steel Trellis Mounts hold timber and plastic trellis or lattice off the wall to allow climbing plants to grow, creating a decorative feature.

Pack contains 4 sets of steel brackets, screws and wall plugs.

Easy installation:

- o screw mounts onto the wall
- o position trellis on mounts
- o screw-fix trellis to front of mount for a secure hold

| Code  | Product Description        |
|-------|----------------------------|
| 18239 | Steel Trellis Mounts - 4pk |