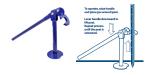

To operate, simply raise the handle and place jaw around post. Then lever the handle downward to lift post. Repeat the process until the post is extracted.

Available in bright blue colour.

| Code  | Product Description | Colour |
|-------|---------------------|--------|
| 12210 | Steel Post Lifter   | Blue   |