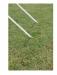

## **SECURE GARDEN EDGES, FORMWORK AND TENT GUYS**

Whites Edging Stakes are ideal for securing garden edges, formwork and tent guys. The unique 'V' shape helps to resist bending, the flat top allows for easy driving and removal and the hole on the top enables easy screw or nail fixing.