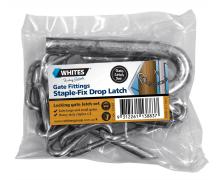

## Staple-Fix Drop Latch

Fencing Solutions / Gates & Fittings

- Gate Latch set for locking gates
- Suits large & small gates
- Includes 2 heavy duty staples
- Available in Bunnings Victoria only. Please check with your local VIC store.

## LOCKING GATE LATCH SET

Whites Staple-Fix Drop Latch provides a simple way to secure large and small gates, in a traditional, rustic manner. Simply thread the chain through the gate and drop the latch pin into the catch to secure.

Featuring two heavy-duty staples to nail into your timber post, a catch and chain.

| Code  | Product Description   |
|-------|-----------------------|
| 13883 | Staple-Fix Drop Latch |

Note: Available in Victoria only