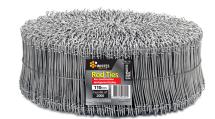

## **Stainless Steel Rod Ties**

**Building / Rod Ties & Tools** 

- · Looped ends for easy tying
- Stainless Steel in packs of 2,000

## FOR CONSTRUCTION, REO AND GENERAL TYING

Whites Rod Ties for tying reinforcing and general construction work. Looped ends make tying quick and easy with the use of the Whites Rod Ties for tying Took.