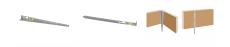

## **QUICK AND EASY STAKING SOLUTION**

Whites Sleeper Stakes are easy to use staking solution for timber sleepers. These are available in flat or corner configuration for single sleeper height garden beds and edging. Simply lay out your sleepers, drive the stake into the ground, and nail or screw through pre-drilled holes to secure your timber sleeper border.