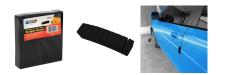

## Self-Adhesive Bump Guard

**Building / Surface Protection** 

- Protects car doors
- Easy-fit
- Adhere to clean surface

• Available in Bunnings New South Wales, Queensland and Victoria only. Please check with your local NSW, QLD or VIC store.

## IDEAL FOR PROTECTING CAR DOORS FROM SCRATCHES

Whites Self-Adhesive Bump Guard is ideal for protecting car door edges against bumps and scratches.

It adheres to clean surface and can be easily installed around bumper curves.