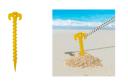

## Screw Peg

**Outdoor Essentials / Tent Pegs** 

- Ideal for camping and recreation
- Securely threads into sand or soil
- Lightweight

## FOR SECURING TARPS, TENTS OR ROPES

Whites Screw Pegs easily thread into sand or soil to secure tarps, tents or ropes into the ground. It's ideal for camping and recreation.

Each peg has two rope tie cleats, and the top hole accommodates a screwdriver to aid installation. Lightweight polymer is strong and easy to carry.