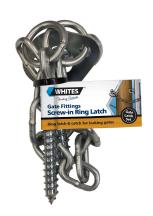

## **Screw-in Ring Latch**

Fencing Solutions / Gates & Fittings

- Gate Latch set for locking gates
- Suits large & small gates
- 12mm latch & catch, with chain

## **RING LATCH AND CATCH**

Whites Screw-in Ring Latch is a traditional and convenient way to lock large and small gates. Simply thread the chain through the gate and place the ring latch pin around the catch to secure.

Featuring a screw-in 12mm latch and catch with chain. Also available in Drop Latch style.

| Code  | Product Description   |  |
|-------|-----------------------|--|
| Couc  | i roddol Description  |  |
| 13881 | Screw-in Ring Latch   |  |
| 13001 | OCICW-III King Lateri |  |