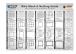

It comes standard in 30m packs, and is also available in a convenient 10m pack for smaller jobs.

| Code  | Product Description  | Height | Lenght | Aperture | Wire Dia. |
|-------|----------------------|--------|--------|----------|-----------|
|       |                      | cm     | m      | mm       | O.D. mm   |
| 21785 | Screen Mesh HandyPak | 100    | 10     | 50 x 100 | 2.30      |
| 21784 | Screen Mesh          | 100    | 30     | 50 x 100 | 2.30      |