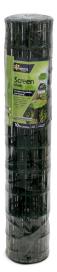

Whites Screen Mesh is ideal for use as a barrier, trellis or garden fence. It's green coating protects the wire and blends into most gardens.

The 50 x 100mm aperture will keep out stray tennis balls and pests, while keeping in and protecting your screened area.

The decorative crimp design gives the wire greater rigidity and means you can pull the mesh tight without overtensioning the wires. Manufactured from polyethelyne (PE) coated galvanised wire, the smooth coating is easy to work with, and easy on your hands.