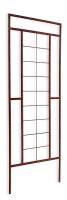

They're quick and easy to set up; simply fix onto a wall or push the two feet firmly into the ground.

Available in two colours: Black and Rustic.

| Code  | Product Description                | Size        |
|-------|------------------------------------|-------------|
| 18278 | Sakura Decorative Trainer - Black  | 1.8m x 0.6m |
| 18334 | Sakura Decorative Trainer - Rustic | 1.8m x 0.6m |