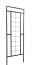

## **Sakura Decorative Trainers**

Plant Support / Obelisks & Trainers

- Decorative garden feature
- Supports climbing plants
- · Quick and easy installation
- Available in two colours
- Available at selected Bunnings stores only Please check with your local store.

They're quick and easy to set up; simply fix onto a wall or push the two feet firmly into the ground.

Available in two colours: Black and Rustic.

| Code  | Product Description                | Size        |
|-------|------------------------------------|-------------|
| 18278 | Sakura Decorative Trainer - Black  | 1.8m x 0.6m |
| 18334 | Sakura Decorative Trainer - Rustic | 1.8m x 0.6m |