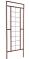

## **Sakura Decorative Trainers**

Plant Support / Obelisks & Trainers

- Decorative garden feature
- Supports climbing plants
- · Quick and easy installation
- Available in two colours
- Available at selected Bunnings stores only Please check with your local store.

They're quick and easy to set up; simply fix onto a wall or push the two feet firmly into the ground.

Available in two colours: Black and Rustic.

| Code  | Product Description                | Size        |
|-------|------------------------------------|-------------|
| 18278 | Sakura Decorative Trainer - Black  | 1.8m x 0.6m |
| 18334 | Sakura Decorative Trainer - Rustic | 1.8m x 0.6m |