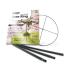

## **Rose Ring**

Plant Support / Obelisks & Trainers

- Supports roses and climbers
- Quick and easy to assemble
- 60cm ring, adjustable height
- Sturdy 2.4m, three-piece pole

## **DECORATIVE GARDEN FEATURE**

Whites Rose Ring is decorative, durable and can be used in most pots or gardens to provide support for climbing roses. Supplied in a Powder-coated Green finish, this practical trainer not only looks great, it's quick and easy to assemble also.

## 3 easy steps:

- 1. Connect 3-piece pole
- 2. Attach ring & secure with screw provided
- 3. Insert pole end into ground

| Code Product | t Description | Size        |
|--------------|---------------|-------------|
| 18240 Rose R | ing - 4pc set | 60cm x 2.4m |