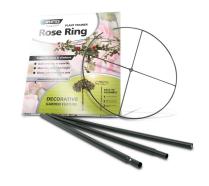

## **Rose Ring**

Plant Support / Obelisks & Trainers

- Supports roses and climbers
- Quick and easy to assemble
- 60cm ring, adjustable height
- Sturdy 2.4m, three-piece pole

## **DECORATIVE GARDEN FEATURE**

Whites Rose Ring is decorative, durable and can be used in most pots or gardens to provide support for climbing roses. Supplied in a Powder-coated Green finish, this practical trainer not only looks great, it's quick and easy to assemble also.

## 3 easy steps:

- 1. Connect 3-piece pole
- 2. Attach ring & secure with screw provided
- 3. Insert pole end into ground

| Code Product | t Description | Size        |
|--------------|---------------|-------------|
| 18240 Rose R | ing - 4pc set | 60cm x 2.4m |