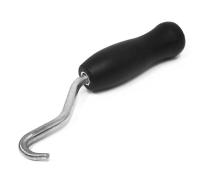

## **Rod Tying Tools**

**Building / Rod Ties & Tools** 

- Smooth spiral action
- Rubber comfort grip
- Also available in twister style

## **FIX ROD TIES THE EASY WAY**

Whites Rod Tying Tools are the perfect tool for fixing rod ties in concreting applications. This tool has smooth spiralling action which creates a tight tie and has a comfortable grip that wont slip

Also available is the traditional hand twister version.

| Code  | Product Description            | Height       |
|-------|--------------------------------|--------------|
| 12312 | Rod Tying Tool - Hand Twister  | -            |
| 12313 | Rod Tying Tool - Black Handle  | Long Handle  |
| 12315 | Rod Tying Tool - Red Handle    | Long Handle  |
| 12314 | Rod Tying Tool - Yellow Handle | Short Handle |