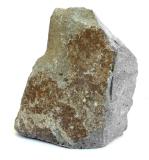

## **Rockery Stone**

/ Aust only

- Natural feature stone
- Ideal for garden and border edging
- Great as a feature in rock gardens
- Available at selected Bunnings stores only. Please check with your local store.

## ADD THE NATURAL BEAUTY OF FEATURE STONES TO YOUR GARDEN

Whites Rockery Stone is ideal for garden and border edging or as a feature in rock gardens.

Rockery Stones are a natural product and every piece will be unique and different.

This stone weighs roughly 5-7kg.

| Code  | Product Description | Weight |
|-------|---------------------|--------|
| 31023 | Rockery Stone       | 5-7kg  |