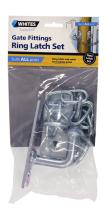

## **RING LATCH AND CATCH**

Whites Ring Latch Set includes the catch, ring latch and chain for locking gates.

For installation, ensure that you use screws that are suitable for the type of post; Ring Latch & Catch can also be welded on steel posts.

| Code  | Product Description |
|-------|---------------------|
| 13792 | Ring Latch Set      |