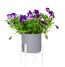

Whites Richmond Plant Stand is a stylish way to display your round and square pots and protect surfaces from scratches and stains at the same time.

Available in 3 sizes: 190x160mm, 210x350mm & 240x250mm to suit the most popular pot sizes.

Also available in Black finish.

To assemble, simply slot the top bars onto the bottom bars and tighten with the enclosed nut as shown.

| Code  | Product Description          | Size          |
|-------|------------------------------|---------------|
| 18513 | Richmond Plant Stand - White | 240mm x 250mm |
| 18515 | Richmond Plant Stand - White | 210mm x 350mm |
| 18517 | Richmond Plant Stand - White | 190mm x 160mm |