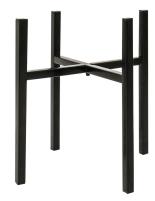

## **Richmond Plant Stands - Black**

**Plant Support / Plant Stands** 

- Robust powder-coated steel
- Lightweight & strong
- Available in 3 sizes
- Easy to assemble
- Available at selected Bunnings stores only. Please check with your local store.

Whites Richmond Plant Stand is a stylish way to display your round and square pots and protect surfaces from scratches and stains at the same time.

Available in 3 sizes: 190x160mm, 210x350mm & 240x250mm to suit the most popular pot sizes.