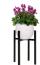

## **Richmond Plant Stands - Black**

**Plant Support / Plant Stands** 

- Robust powder-coated steel
- Lightweight & strong
- Available in 3 sizes
- Easy to assemble
- Available at selected Bunnings stores only. Please check with your local store.

Whites Richmond Plant Stand is a stylish way to display your round and square pots and protect surfaces from scratches and stains at the same time.

Available in 3 sizes: 190x160mm, 210x350mm & 240x250mm to suit the most popular pot sizes.