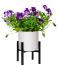

## **Richmond Plant Stands - Black**

**Plant Support / Plant Stands** 

- Robust powder-coated steel
- Lightweight & strong
- Available in 3 sizes
- Easy to assemble
- Available at selected Bunnings stores only. Please check with your local store.

Whites Richmond Plant Stand is a stylish way to display your round and square pots and protect surfaces from scratches and stains at the same time.

Available in 3 sizes: 190x160mm, 210x350mm & 240x250mm to suit the most popular pot sizes.