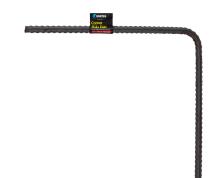

## **Ribbed Reinforcing Bars - Corner**

**Building / Concreting** 

- · Ideal joiner bar for concreting
- Use as a heavy duty peg, dowel or stake
- "L" bar for corners

## **VERSATILE JOINER, PEG, DOWEL, STAKE**

Whites Cold-rolled Reinforcing corner rib bar provides a rigid corner for attaching reo mesh and bars. It comes in 12mm bar and in 300mm length with a 90-degree corner.

| Code  | Product Description | Size                 |
|-------|---------------------|----------------------|
| 71631 | Rib Bar - Corner    | 12mm x 300mm x 300mm |