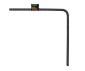

## **Ribbed Reinforcing Bars - Corner**

**Building / Concreting** 

- · Ideal joiner bar for concreting
- Use as a heavy duty peg, dowel or stake
- "L" bar for corners

## **VERSATILE JOINER, PEG, DOWEL, STAKE**

Whites Cold-rolled Reinforcing corner rib bar provides a rigid corner for attaching reo mesh and bars. It comes in 12mm bar and in 300mm length with a 90-degree corner.

| Code  | Product Description | Size                 |
|-------|---------------------|----------------------|
| 71631 | Rib Bar - Corner    | 12mm x 300mm x 300mm |