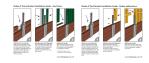

Simply slot-in into any of the three Retain-iT system: corner post, joiner post or end post and bolt-on to secure the bracket (as shown below).

As functional as it is beautiful, the system has the strength and long-life of high tensile, galvanised steel.