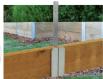

## Retain-iT® Fence Bracket

Retain-iT / Retain-iT Post System

- Sturdy fence post support
- High tensile, galvanised for long life
- Heavy duty, robust steel construction

## Easy to use solution for creating a fence over an existing Retain iT retaining wall

Whites Retain-iT Fence Bracket provides a sturdy fence post support and allows you to add a fence to your retaining wall.

Simply slot-in into any of the three Retain-iT system: corner post, joiner post or end post and bolt-on to secure the bracket (as shown below).

As functional as it is beautiful, the system has the strength and long-life of high tensile, galvanised steel.