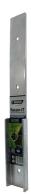

## Retain-iT® Fence Bracket

Retain-iT / Retain-iT Post System

- Sturdy fence post support
- High tensile, galvanised for long life
- Heavy duty, robust steel construction

Simply slot-in into any of the three Retain-iT system: corner post, joiner post or end post and bolt-on to secure the bracket (as shown below).

As functional as it is beautiful, the system has the strength and long-life of high tensile, galvanised steel.

For more information, video and instructions on how to install Retain-iT, click here.

| Code  | Product Name                  | Width         |
|-------|-------------------------------|---------------|
| 16040 | Retain-iT Fence Bracket 500mm | 50mm sleepers |
| 16240 | Retain-iT Fence Bracket 500mm | 75mm sleepers |