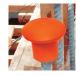

Whites Reo Bar Caps feature a mushroom style shape and internal ribs that grip tightly for added support. It provides a tight, push-on fit to protect exposed bars. Use as a visual deterrent and to protect against brush contact with ends of posts.