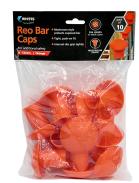

## **Reo Bar Caps**

**Building / Concreting** 

- Mushroom-shaped caps
- Offers additional safety
- Tight, push-on fit
- Fin grips for added support
- Available at selected Bunnings stores only. Please check with your local store.

Whites Reo Bar Caps feature a mushroom style shape and internal ribs that grip tightly for added support. It provides a tight, push-on fit to protect exposed bars. Use as a visual deterrent and to protect against brush contact with ends of posts.

Available in a bright Yellow or Orange finish for visibility and safety.

| Code  | Product Description           | Size    |
|-------|-------------------------------|---------|
| 12336 | Reo Bar Caps - Orange 8-12mm  | 10 Pack |
| 12337 | Reo Bar Caps - Orange 8-12mm  | 40 Pack |
| 12338 | Reo Bar Caps - Yellow 16-20mm | 40 Pack |