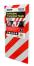

## Reflective Protection Foam - Red/White

**Building / Surface Protection** 

- Ideal for carparks & garages
- Absorbs shock
- High visibility
- Self-adhesive
- Available in Bunnings New South Wales, Queensland and Victoria only. Please check with your local NSW, QLD or VIC store.

Whites Reflective Protection Foam - Red/White is ideal for use in carparks and garages to protect against bumps and scratches.

Slit-fronted, it can easily be wrapped around pillars and corners.

Quick and easy to install, it can be adhered to cement, brick and timber.

Available in Red and White stripes for high visibility.

| Code  | Product Description              | Size          |
|-------|----------------------------------|---------------|
| 14739 | Reflective Protection Foam 20mm* | 480mm x 250mm |