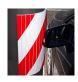

## Reflective Protection Foam - Red/White

**Building / Surface Protection** 

- Ideal for carparks & garages
- Absorbs shock
- High visibility
- Self-adhesive
- Available in Bunnings New South Wales, Queensland and Victoria only. Please check with your local NSW, QLD or VIC store.

Whites Reflective Protection Foam - Red/White is ideal for use in carparks and garages to protect against bumps and scratches.

Slit-fronted, it can easily be wrapped around pillars and corners.

Quick and easy to install, it can be adhered to cement, brick and timber.

Available in Red and White stripes for high visibility.

| Code  | Product Description              | Size          |
|-------|----------------------------------|---------------|
| 14739 | Reflective Protection Foam 20mm* | 480mm x 250mm |