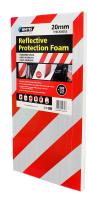

## Reflective Protection Foam - Red/White

**Building / Surface Protection** 

- Ideal for carparks & garages
- Absorbs shock
- High visibility
- Self-adhesive
- Available in Bunnings New South Wales, Queensland and Victoria only. Please check with your local NSW, QLD or VIC store.

Available in Red and White stripes for high visibility.

| Code  | Product Description              | Size          |
|-------|----------------------------------|---------------|
| 14739 | Reflective Protection Foam 20mm* | 480mm x 250mm |

<sup>\*</sup> Available in New South Wales, Queensland & Victoria only