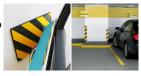

## Reflective Protection Foam - Black/Yellow

**Building / Surface Protection** 

- Ideal for carparks & garages
- Absorbs shock
- High visibility
- Self-adhesive
- Available in Bunnings New South Wales, Queensland and Victoria only. Please check with your local NSW, QLD or VIC store.

## **IDEAL FOR PROTECTING CAR DOORS AND BUMPERS**

Whites Reflective Protection Foam - Black/Yellow is ideal for use in carparks and garages to protect against bumps and scratches.

Suitable for use on flat surfaces. The angled rear-cut also makes it ideal for right angled corners.

Quick and easy to install, it can be adhered to cement, brick and timber.

Available in Black and Yellow stripes for high visibility.

| Code  | Product Description              | Size          |
|-------|----------------------------------|---------------|
| 14740 | Reflective Protection Foam 30mm* | 500mm x 250mm |