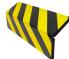

## Reflective Protection Foam - Black/Yellow

**Building / Surface Protection** 

- Ideal for carparks & garages
- Absorbs shock
- High visibility
- Self-adhesive
- Available in Bunnings New South Wales, Queensland and Victoria only. Please check with your local NSW, QLD or VIC store.

## **IDEAL FOR PROTECTING CAR DOORS AND BUMPERS**

Whites Reflective Protection Foam - Black/Yellow is ideal for use in carparks and garages to protect against bumps and scratches.

Suitable for use on flat surfaces. The angled rear-cut also makes it ideal for right angled corners.

Quick and easy to install, it can be adhered to cement, brick and timber.

Available in Black and Yellow stripes for high visibility.

| Code  | Product Description              | Size          |
|-------|----------------------------------|---------------|
| 14740 | Reflective Protection Foam 30mm* | 500mm x 250mm |