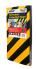

## Reflective Protection Foam - Black/Yellow

**Building / Surface Protection** 

- Ideal for carparks & garages
- Absorbs shock
- High visibility
- Self-adhesive
- Available in Bunnings New South Wales, Queensland and Victoria only. Please check with your local NSW, QLD or VIC store.

## **IDEAL FOR PROTECTING CAR DOORS AND BUMPERS**

Whites Reflective Protection Foam - Black/Yellow is ideal for use in carparks and garages to protect against bumps and scratches.

Suitable for use on flat surfaces. The angled rear-cut also makes it ideal for right angled corners.

Quick and easy to install, it can be adhered to cement, brick and timber.

Available in Black and Yellow stripes for high visibility.

| Code  | Product Description              | Size          |
|-------|----------------------------------|---------------|
| 14740 | Reflective Protection Foam 30mm* | 500mm x 250mm |