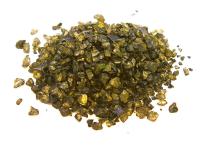

## **Reflections - Gold Mirror Chips**

/ Aust only

• Ideal as pot toppers and for terrariums

- Can be used for craft projects
- Reflective and clear glass
- Comes in three colours: gold, black & clear

• Available at selected Bunnings stores only. Please check with your local store.

## **DECORATIVE - REFLECTIVE GLASS**

Whites Reflections - Gold Mirror Chips are a stunning combination of reflective and clear glass.

Ideal as pot toppers to highlight potted plants as well as for terrariums or craft projects.

Available in handy 1 kg bags. Also available in Clear and Black colours.

| Code  | Product Description     |
|-------|-------------------------|
| 31002 | Gold Mirror Chips - 1kg |

Caution:

- Choking Hazard this is not a toy.
- Not suitable for children.
- Beware of sharp edges.
- Always wear gloves.