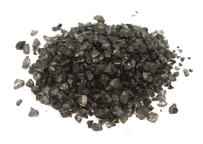

## **Reflections - Black Mirror Chips**

/ Aust only

Ideal as pot toppers and for terrariums

- Can be used for craft projects
- Reflective and clear glass
- Comes in three colours: black, clear & gold

• Available at selected Bunnings stores only. Please check with your local store.

## **DECORATIVE - REFLECTIVE GLASS**

Whites Reflections - Black Mirror Chips are a stunning combination of reflective and clear glass.

Ideal as pot toppers to highlight potted plants as well as for terrariums or craft projects.

Available in handy 1 kg bags. Also available in Clear and Gold colours.

| Code  | Product Description      |
|-------|--------------------------|
| 31000 | Black Mirror Chips - 1kg |

Caution:

- Choking hazard this is not a toy.
- Not suitable for children.
- Beware of sharp edges.
- Always wear gloves.