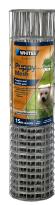

## **Puppy Mesh**

Fencing Solutions / Dog & Boundary

- Graduated mesh made from Galvanised soft wire
- Horizontal line wires are 2.00mm uniquely spaced
- Vertical picket wires are 1.60mm diameter at 75mm spacings

## **GRADUATED MESH, 70CM HIGH**

Whites Puppy Mesh is an ideal mesh for enclosing small dogs and pets within a boundary or out of garden beds and yards.

The graduated mesh is 70cm high, with smaller apertures at the base to hinder wandering paws.

Manufactured from galvanised wire.

| Code  | Product Description | Height | Aperture        | Wire Dia.       |
|-------|---------------------|--------|-----------------|-----------------|
| 21020 | Puppy Mesh - 15m    | 70cm   | Two graduations | 2.00mm / 1.60mm |