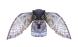

## **SCARES AWAY BIRDS AND RODENTS**

Whites Prowling Owl is an excellent deterrent for unwanted birds and rodents. Pests are instinctively scared away by the sound and motion of the flapping wings which move in the wind. Prowling Owl is effective during the day and also against nocturnal pests.

Simply mount on a pole or hang from a tree, no tools required for the assembly. Ideal for backyards and gardens, it has a huge 1-metre wing span, highly visible intimidating eyes and flexible wings that move and flap in the wind.