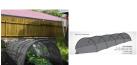

## PROTECTS PLANTS FROM HARSH SUN

Whites Protective Shade Grow Tunnel provides a shaded environment for plants during hot summer months while also protecting plants against insects, birds, animals and pests.

It features an easy to install knitted cloth cover that can simply be lifted for easy access to your plants.

When built, the tunnel stands approximately 500mm from the ground to the highest point of the roof.

Ideal for cucumbers, squash, beans, root vegetables and annuals, the kit includes:

- 5 arch support sections
- 1.5m x 5m\* knit cloth cover (\* measurement of the fabric when laid flat)
- 10 cover clips
- · 2 ground pegs