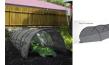

## PROTECTS PLANTS FROM HARSH SUN

Whites Protective Shade Grow Tunnel provides a shaded environment for plants during hot summer months while also protecting plants against insects, birds, animals and pests.

It features an easy to install knitted cloth cover that can simply be lifted for easy access to your plants.

When built, the tunnel stands approximately 500mm from the ground to the highest point of the roof.

Ideal for cucumbers, squash, beans, root vegetables and annuals, the kit includes:

- 5 arch support sections
- 1.5m x 5m\* knit cloth cover (\* measurement of the fabric when laid flat)
- 10 cover clips
- · 2 ground pegs