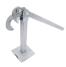

## **Post Lifter**

**Hobby Farm / Tools & Acccessories** 

- Easy to use and remove posts
- Will retain the integrity of removed posts
- Heavy steel construction

## REMOVES STEEL POSTS FROM THE GROUND FOR RE-USE

Whites Post Lifter makes removing steel posts from the ground easy. Cost-effective as it allows you to re-use existing steel posts, simply place the post in the jaw and use the lever action to remove the post.