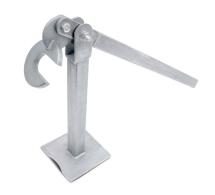

## **Post Lifter**

**Hobby Farm / Tools & Acccessories** 

- Easy to use and remove posts
- Will retain the integrity of removed posts
- Heavy steel construction

## REMOVES STEEL POSTS FROM THE GROUND FOR RE-USE

Whites Post Lifter makes removing steel posts from the ground easy. Cost-effective as it allows you to re-use existing steel posts, simply place the post in the jaw and use the lever action to remove the post.