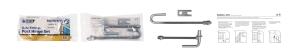

The set includes the following:

- top through-post hinge 16mm x 280mm thread length
  - o nuts x 3
  - o washers x 2
  - o backing plate x 1
- bottom through-post gudgeon 16mm x 250mm thread length
  - o nuts x 2
  - o washers x 2

For detailed instructions, please view the image gallery above.

| Code  | Product Description |
|-------|---------------------|
| 13793 | Post Hinge Set      |