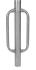

## **Post Driver**

**Hobby Farm / Tools & Acccessories** 

- Heavy steel construction
- Weighted and reinforced steel head
- Large welded handles
- Minimises damage to tops of fence posts

## FOR MANUAL POST PLACEMENT

Whites Post Driver provides an easy way to drive steel posts into the ground. The heavy weight of the driver means the user only needs to lift the driver over the post and let the weight of the driver do the work.