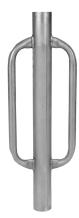

## **Post Driver**

**Hobby Farm / Tools & Acccessories** 

- Heavy steel construction
- Weighted and reinforced steel head
- Large welded handles
- Minimises damage to tops of fence posts

## FOR MANUAL POST PLACEMENT

Whites Post Driver provides an easy way to drive steel posts into the ground. The heavy weight of the driver means the user only needs to lift the driver over the post and let the weight of the driver do the work.

| Code  | Product Description | Size |
|-------|---------------------|------|
| 12201 | Steel Post Driver   | 80cm |

For more rural fencing product see our selection on the Whites Rural website