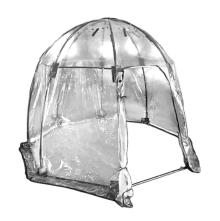

## **Portable Sun Dome**

**Outdoor Essentials / Pest Deterrents** 

- Protects against weather & pests
- Quick & easy to set up
- Heavy duty PVC clear cover
- For outdoor use
- Available for special order at your local Bunnings stores

## **IDEAL GREENHOUSE FOR PLANTS AND VEGETABLES**

Whites Portable Sun Dome creates an ideal greenhouse for plants and vegetables, at the same time protecting them against weather and pests.

Its unique dome shape captures more sunlight for better plant growth and warms up quicker than a traditional greenhouse.

Measuring 2.15m high x 2.8m dia., it has a long opening "doorway" for easy access into the dome.

It is easy to set up, features a heavy duty PVC clear cover. Components are designed for easy assembly and disassembly: