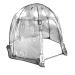

## **Portable Sun Dome**

**Outdoor Essentials / Pest Deterrents** 

- Protects against weather & pests
- Quick & easy to set up
- Heavy duty PVC clear cover
- For outdoor use
- Available for special order at your local Bunnings stores

## **IDEAL GREENHOUSE FOR PLANTS AND VEGETABLES**

Whites Portable Sun Dome creates an ideal greenhouse for plants and vegetables, at the same time protecting them against weather and pests.

Its unique dome shape captures more sunlight for better plant growth and warms up quicker than a traditional greenhouse.

Measuring 2.15m high x 2.8m dia., it has a long opening "doorway" for easy access into the dome.

It is easy to set up, features a heavy duty PVC clear cover. Components are designed for easy assembly and disassembly: