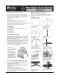

- 24 x Steel tube struts (8 x bottom frame, 8 x top frame, 8 x horizontal support)
- 1 x Steel disc (top)
- 8 x Anchor pegs
- o 1 x PVC clear cover
- 1 x Carry / storage bag

For detailed instructions, click on the image in the photo gallery.