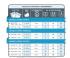

The pebbles are roughly 8-12mm in size and supplied in 10kg bags.

| Code  | Product Description | Size   |
|-------|---------------------|--------|
| 31015 | Pebble Mix - 10kg   | 8-12mm |