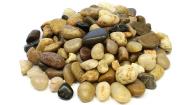

## **Pebble Mix**

/ Aust only

- Small stones with rounded edges
- Natural beige, brown and dark greys
- Ideal for garden borders or water features
- Great as pot toppers or use in terrariums
- Can be used as decorative mulch
- Available at selected Bunnings stores only. Please check with your local store.

## PERFECT AS POT TOPPERS OR WATER FEATURE

Whites Pebble Mix features small, rounded stones in natural beige, brown and dark grey colours.

Ideal for use as pot toppers, in terrariums and water features, they can also be used as a decorative mulch or in garden borders.