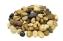

## **Pebble Mix**

/ Aust only

- Small stones with rounded edges
- Natural beige, brown and dark greys
- Ideal for garden borders or water features
- Great as pot toppers or use in terrariums
- Can be used as decorative mulch
- Available at selected Bunnings stores only. Please check with your local store.

## PERFECT AS POT TOPPERS OR WATER FEATURE

Whites Pebble Mix features small, rounded stones in natural beige, brown and dark grey colours.

Ideal for use as pot toppers, in terrariums and water features, they can also be used as a decorative mulch or in garden borders.