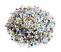

## Pearls - Opal Mix

/ Aust only

- Ideal as pot toppers & for terrariums
- Decorative to enhance pots & ornaments
- Bright and vibrant
- Comes in three mixtures: Opal, Ruby & Sapphire
- Available at selected Bunnings stores only. Please check with your local store.

## A BRIGHT AND VIBRANT COLLECTION

Whites Pearls - Opal Mix enhances pots and ornaments with its decorative, bright and vibrant feature.

An ideal decorative piece used as pot toppers to highlight potted plants or for use in terrariums.

The Whites Pearl range is available in three colour palettes: Sapphire, Opal and Ruby; these pearls are supplied in handy 1kg bags.

| Code  | Product Description |
|-------|---------------------|
| 31004 | Opal Mix - 1kg      |